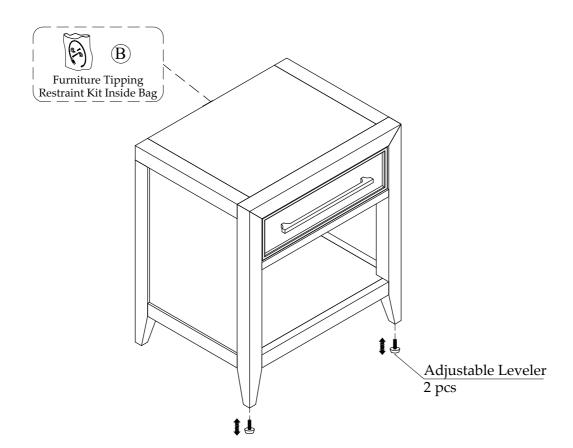

## STEP 4:

For product and personal safety, a Furniture Tipping Restraint kit has been included with this unit which can help to minimize the risk of the unit accidentally tipping forward, if used and properly installed per the manufacturer's instructions.