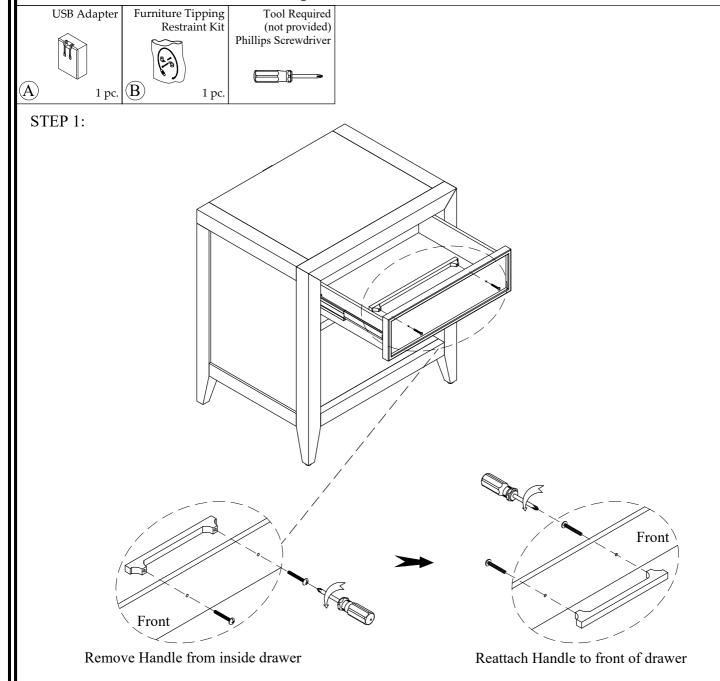

## Riverside

email: info@riverside-furniture.com

Halbrooke Bedroom Assembly Instructions

Page 2 of 2

Made in Viet Nam

51868 - 1 Drawer Nightstand

Attention:

- USB plug attached inside the drawer box
- Plug it into the USB to use